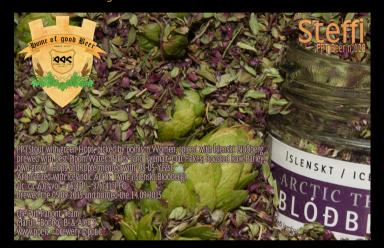

## **Beer Datasheet**

Name: Steffi, Stout with green Hops, picked

Brew: PPT Beer no128
Base: Brew #102

**Stil:** PPTStout Bloðberg

Label:

Ingredients:

brewed with best Pippm'Water, Barley- and Ryemalt, Oat Flakes, Roasted Raw Barley, own grown Hops and topfermented with US-05-Yeast. Aromatized with Icelandic Arctic Tyme (Íslenskt

Bloðberg).

**Brewed:** 05/09/2015 **Bottled:** 14/09/2015

Original Gravity: 15,4 [ºP]

**Fermentation:** Top

**PPTFraktionale** 37,141 [ºPFG] **Biergradiente:** 

Alcohol: ca. 6,0 [%Vol]

Bitterness:

Carbon-Dioxide: