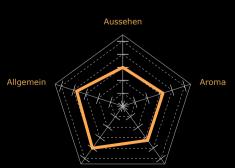

**PPTFraktionale** 20,013 [ºPFG] **Biergradiente:** 

Alcohol: ca. 4,5 [%Vol]

Bitterness: 23,0 [IBU]
Carbon-Dioxide: 4,9 [CO2/I]
Color: 6,7 [EBC]

Energetic Value: 469,0 [kcal/l]

1963,6 [kj/l]

Mundgefühl Geschmack