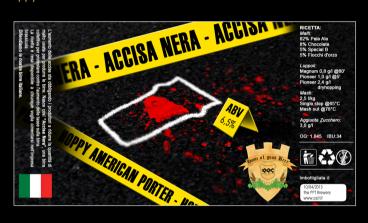

## **Beer Datasheet**

Name: Accisa Nera

**Brew:** PPT Beer no120

Base:

**Stil:** Hoppy American Porter

Label:

**Ingredients:** brewed with best Pippm'Water, Barleymalt, Oat Flakes, partially

own grown Hops and topfermented with US05-Yeast. Sugar added

during Fermentation.

Dryhopped in the Barrel with Pioneer.

**Brewed:** 03/04/2015 **Bottled:** 10/04/2015

Original Gravity: 11,6 [OP]

**Fermentation:** Top

**PPTFraktionale** 22,588 [°PFG] **Biergradiente:** 

**Alcohol:** ca. 6,5 [%Vol]

Bitterness: 34,0 [IBU]
Carbon-Dioxide: 4,2 [CO2/I]
Color: 109.2 [FBC]

**Color:** 109,2 [EBC] **Energetic Value:** 570,3 [kcal/l]

2387,6 [kj/l]