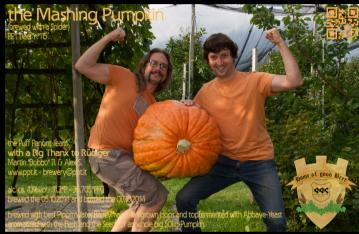

## **Beer Datasheet**

Name: the Mashing Pumpkin

**Brew:** PPT Beer no 115 **Base:** Brew #105

Label:

**Ingredients:** brewed with best Pippm'Water, Barleymalt, own grown Hops and

topfermented with Abbaye-Yeast

aromatized with the Flesh and the Seeds of an whole big 50kg-

Pumpkin.

**Brewed:** 05/10/2014 **Bottled:** 08/10/2014

Original Gravity: 11,3 [9P]

**Fermentation:** Top

**PPTFraktionale** 36,705 [°PFG] **Biergradiente:** 