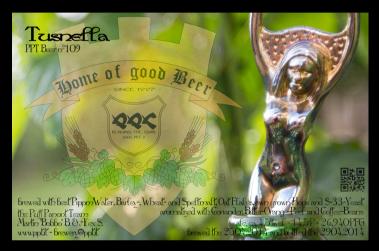

## **Beer Datasheet**

Tusnella

PPT Beer nº 109 Brew #99

| Ingredients: | brewed with best Pippm'Water, Barley-, Wheat- and Speltmalt, Oat |  |
|--------------|------------------------------------------------------------------|--|
|              | Flakes, own grown Hops and S-33-Yeast                            |  |
|              | aromatized with Coriander, Bitter-Orange-Peel and Coffee-Beans   |  |

| Brewed:                          | 25.04.2014     |
|----------------------------------|----------------|
| Bottled:                         | 29.04.2014     |
| Original Gravity:                | 14.2 [ºP]      |
| Fermentation:                    | High           |
| PPTFraktionale<br>Biergradiente: | 26.940 [ºPFG]  |
| Alcohol:                         | ca. 4.6 [%Vol] |
| Bitterness:                      | 16.0 [IBU]     |
| Carbon-Dioxide:                  | 3.6 [CO2/l]    |
| Color:                           | 6.8 [EBC]      |
| Energetic Value:                 | 547.7 [kcal/l] |
| Energent Vulue.                  | 2293.3 [kj/l]  |