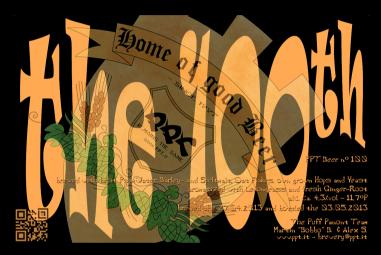

## the 100th PPT Beer nº 100 Brew #90

| Ingredients:                     | brewed with best Pippm'Water, Barley- and Speltmalt, Oat Flakes,<br>own grown Hops and Yeast<br>aromatized with Lemongrass and fresh Ginger-Root |
|----------------------------------|--------------------------------------------------------------------------------------------------------------------------------------------------|
| Brewed:                          | 27.04.2013                                                                                                                                       |
| Bottled:                         | 03.05.2013                                                                                                                                       |
| Original Gravity:                | 11,7 [ºP]                                                                                                                                        |
| Fermentation:                    | Low                                                                                                                                              |
| PPTFraktionale<br>Biergradiente: | 40,230 [ºPFG]                                                                                                                                    |
| Alcohol:                         | ca. 4,3 [%Vol]                                                                                                                                   |
| <b>Bitterness:</b>               | 25,0 [IBU]                                                                                                                                       |
| Carbon-Dioxide:                  | 5,7 [CO2/I]                                                                                                                                      |
| Color:                           | 50,5 [EBC]                                                                                                                                       |
| Energetic Value:                 | 440,6 [kcal/l]                                                                                                                                   |
|                                  | 1844,8 [kj/l]                                                                                                                                    |