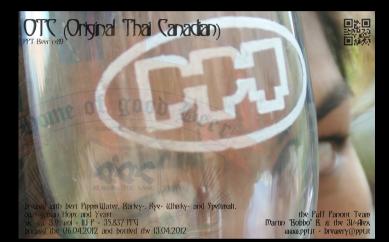

## Beer Datasheet

OTC (Original Thai Canadian)

PPT Beer nº89 Brew #70

| Ingredients:                     | brewed with best Pippm'Water, Barley-, Rye- Whisky- and Speltmalt, own grown Hops and Yeast |
|----------------------------------|---------------------------------------------------------------------------------------------|
| Brewed:                          | 06.04.2012                                                                                  |
| Bottled:                         | 13.04.2012                                                                                  |
| Original Gravity:                | 11,1 [°P]                                                                                   |
| Fermentation:                    | Low                                                                                         |
| PPTFraktionale<br>Biergradiente: | 35,937 [ºPFG]                                                                               |
| Alcohol:                         | ca. 3,9 [%Vol]                                                                              |
| Bitterness:                      | 25,0 [IBU]                                                                                  |
| Carbon-Dioxide:                  | 5,0 [CO2/I]                                                                                 |
| Color:                           | 7,0 [EBC]                                                                                   |
| Energetic Value:                 | 418,4 [kcal/l]                                                                              |
|                                  | 1751,7 [kj/l]                                                                               |