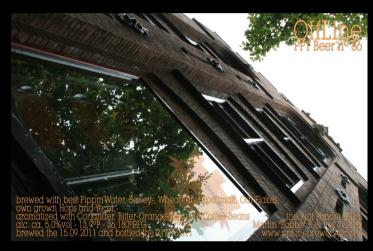

## Beer Datasheet

Name: **OffLine** 

PPT Beer nº86 **Brew:** 

Brew #41 Base:

Label:

Ingredients:

brewed with best Pippm'Water, Barley-, Wheat- and Speltmalt, Oat Flakes, own grown Hops and Yeast  $\,$ 

aromatized with Coriander, Bitter-Orange-Peel and Coffee-Beans

15.09.2011 **Brewed:** 

21.09.2011 **Bottled:** 

**Original Gravity:** 13,9 [ºP]

**Fermentation:** Low

**PPTFraktionale** 36,180 [°PFG]

Biergradiente:

Alcohol: ca. 5,0 [%Vol]

**Bitterness:** 16,0 [IBU]

Carbon-Dioxide: 7,0 [CO2/I]

Color: 6,9 [EBC]

**Energetic Value:** 530,6 [kcal/l]

2221,7 [kj/l]