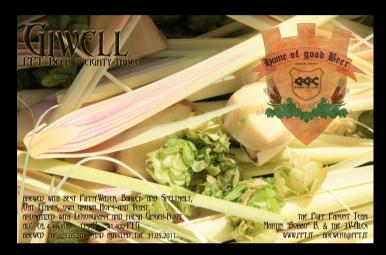

## Beer Datasheet

Giwell

PPT Beer nº 83 Brew #74

| Ingredients:                     | brewed with best Pippm'Water, Barley- and Speltmalt, Oat Flakes,<br>own grown Hops and Yeast,<br>aromatized with Lemongrass and fresh Ginger-Root |
|----------------------------------|---------------------------------------------------------------------------------------------------------------------------------------------------|
| Brewed:                          | 25.05.2011                                                                                                                                        |
| Bottled:                         | 31.05.2011                                                                                                                                        |
| Original Gravity:                | 11,7 [ºP]                                                                                                                                         |
| Fermentation:                    | Low                                                                                                                                               |
| PPTFraktionale<br>Biergradiente: | 41,400 [ºPFG]                                                                                                                                     |
| Alcohol:                         | ca. 4,4 [%Vol]                                                                                                                                    |
| Bitterness:                      | 25,0 [IBU]                                                                                                                                        |
| Carbon-Dioxide:                  | 5,5 [CO2/I]                                                                                                                                       |
| Color:                           | 6,1 [EBC]                                                                                                                                         |
| Energetic Value:                 | 439,0 [kcal/l]                                                                                                                                    |
|                                  | 1838,0 [kj/l]                                                                                                                                     |